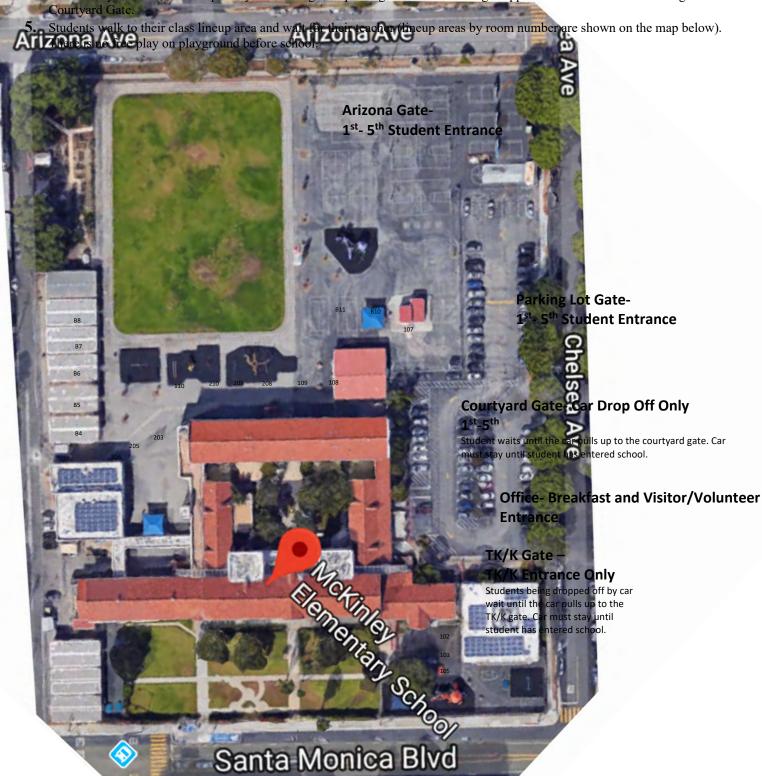

## **McKinley Drop Off Procedures Map**

- 1. Students coming to campus early for breakfast may enter via the office from 8:00-8:15am to go the Cafeteria. Please do not drop off students before 8:00am as there is no supervision and the office is not yet open.
- 2. Gates open at 8:15am and close at 8:30am. Students may enter at the nearest gate. Tardy students may enter via the office to get a tardy slip.
- **3.** Parents will say farewell at the gate and students will enter campus on their own.
- 4. Parents may utilize the car drop off system through the parking lot. Students being dropped off via car will enter through the